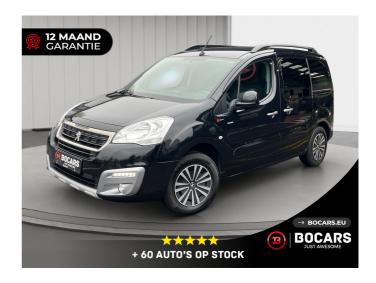

# Peugeot Partner Tepee Active S&S

| Reference        | 2501896         |
|------------------|-----------------|
| Displacement     | 1199 сс         |
| Power            | 81 kw/110 hp    |
| CO2-emission     | 119 g/km (NEDC) |
| Bodytype         | Berline         |
| State            | 2nd hand        |
| 1st registration | 01/2018         |
| Mileage          | 81701 km        |
| Fuel             | Gasoline        |
| Color            | Black           |